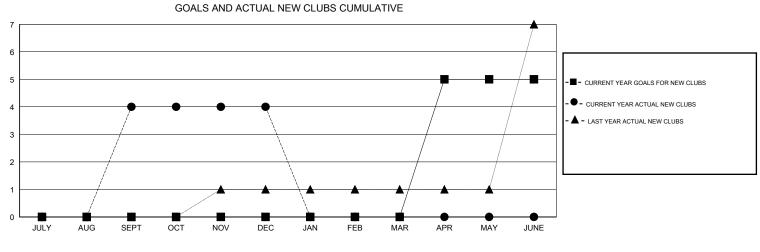

## LOCATION LEBANON

GMT CA 6-Afi

| Clubs         |                  |                  |                  |                  | Members               |                    |                                     |                    |                  |
|---------------|------------------|------------------|------------------|------------------|-----------------------|--------------------|-------------------------------------|--------------------|------------------|
|               | RESU             | TS FOR 2015-2016 |                  |                  | RESULTS FOR 2015-2016 |                    |                                     |                    |                  |
| QUARTER       | NEW CLUB<br>GOAL | NEW CLUBS        | DROPPED<br>CLUBS | NET<br>GAIN/LOSS | QUARTER               | NEW MEMBER<br>GOAL | CHARTER AND<br>NEW MEMBERS<br>ADDED | DROPPED<br>MEMBERS | NET<br>GAIN/LOSS |
| JULY/AUG/SEPT | 0                | 4                | 0                | 4                | JULY/AUG/SEPT         | 115                | 156                                 | 94                 | 62               |
| OCT/NOV/DEC   | 0                | 0                | 3                | -3               | OCT/NOV/DEC           | 53                 | 49                                  | 167                | -118             |
| JAN/FEB/MAR   | 0                | 0                | 0                | 0                | JAN/FEB/MAR           | 31                 | 0                                   | 0                  | 0                |
| APR/MAY/JUNE  | 5                | 0                | 0                | 0                | APR/MAY/JUNE          | 135                | 0                                   | 0                  | 0                |