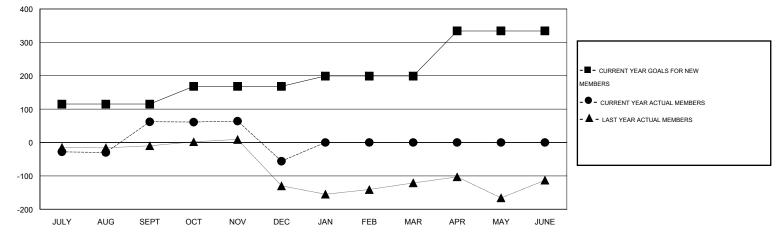

## LOCATION LEBANON

GMT CA 6-Afi

| Clubs         |                  |                  |                  |                  | Members               |                    |                                     |                    |                  |
|---------------|------------------|------------------|------------------|------------------|-----------------------|--------------------|-------------------------------------|--------------------|------------------|
|               | RESU             | TS FOR 2015-2016 |                  |                  | RESULTS FOR 2015-2016 |                    |                                     |                    |                  |
| QUARTER       | NEW CLUB<br>GOAL | NEW CLUBS        | DROPPED<br>CLUBS | NET<br>GAIN/LOSS | QUARTER               | NEW MEMBER<br>GOAL | CHARTER AND<br>NEW MEMBERS<br>ADDED | DROPPED<br>MEMBERS | NET<br>GAIN/LOSS |
| JULY/AUG/SEPT | 0                | 4                | 0                | 4                | JULY/AUG/SEPT         | 115                | 156                                 | 94                 | 62               |
| OCT/NOV/DEC   | 0                | 0                | 3                | -3               | OCT/NOV/DEC           | 53                 | 49                                  | 167                | -118             |
| JAN/FEB/MAR   | 0                | 0                | 0                | 0                | JAN/FEB/MAR           | 31                 | 0                                   | 0                  | 0                |
| APR/MAY/JUNE  | 5                | 0                | 0                | 0                | APR/MAY/JUNE          | 135                | 0                                   | 0                  | 0                |